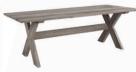

# Artwood dining

Artwood is a range of attractive solid teak furniture with a powder coated galvanised steel frame specially designed for outdoor conditions, that with care will age gracefully and look fabulous for years to come. Mix and match pieces in the Artwood Outdoor Furniture collection to create a beautiful and inviting outdoor space.

Anson Outdoor Dining Table

Cross Outdoor Dining Table

Palermo Outdoor Dining Table