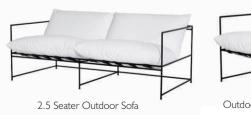

### Riviera

The line between our living rooms and our gardens is disappearing with styles traditionally associated with indoor environments, now finding their way onto our patios and atriums.

Our AMALFI COLLECTION is manufactured using proven outdoor materials, to the highest quality levels. Riviera has a is powder-coated, large box-aluminium frame, with quick-dry foam and Sunbrella fabrics.

The Riviera is available in 3 Seater, 2.5 Seater, 2 Seater and Chair