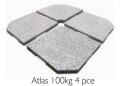

### **Umbrellas**

We have a range that includes standard straight umbrellas in many colours, tilt umbrellas and the very popular cantilever umbrellas with 360 degree swivel. Sizes 2.7m to 3.5m

Palms 4pce Resin base 80kg

Granite base with wheels 25kg

Suitable for both indoor and outdoor use: Antimould, Water repellent, UV fade resistant. The raised texture and natural colours look stunning against all types of wood decking and indoor flooring whether the sun is shining outside or not. The range is easy to clean and suitable for both indoor and outdoor use.