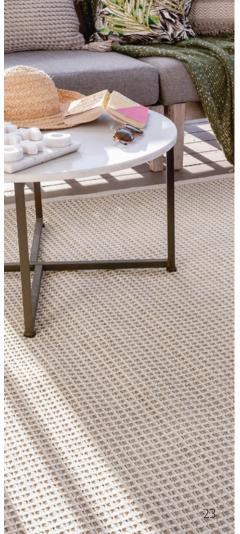

Granite base with wheels 25kg

Suitable for both indoor and outdoor use: Antimould, Water repellent, UV fade resistant. The raised texture and natural colours look stunning against all types of wood decking and indoor flooring whether the sun is shining outside or not. The range is easy to clean and suitable for both indoor and outdoor use.