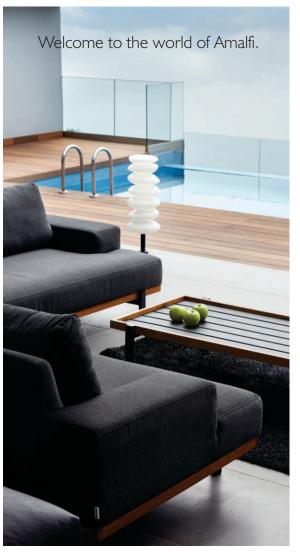

### Riviera

The line between our living rooms and our gardens is disappearing with styles traditionally associated with indoor environments, now finding their way onto our patios and atriums.

Our AMALFI COLLECTION is manufactured using proven outdoor materials, to the highest quality levels. Riviera has a is powder-coated, large box-aluminium frame, with quick-dry foam and Sunbrella fabrics.

The Riviera is available in 3 Seater, 2.5 Seater, 2 Seater and Chair