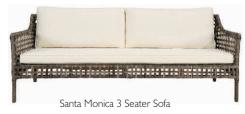

## Santa Monica

Classic wicker style furniture, created on a rustproof powder coated aluminium frame, using handwoven polyethylene weave that combines a classical natural "vintage" finish with extreme durability.