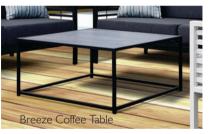

### Breeze

Amalfi Lounge's outdoor furniture is upholstered with Sunbrella fabric that is suitable for outdoor usage throughout the whole year. This furniture is not designed to be 100% waterproof, but it let's water through as quickly as possible. By using breathable materials, we ensure a constant air circulation inside our furniture. This makes it possible that, after heavy rain, the furniture can dry completely after 30 minutes. The clean lines and the gorgeous aluminium parallel slats, of the Breeze Collection, are available in black or white settings

Breeze Outdoor Coffee Table

Breeze Outdoor Lounge Chair