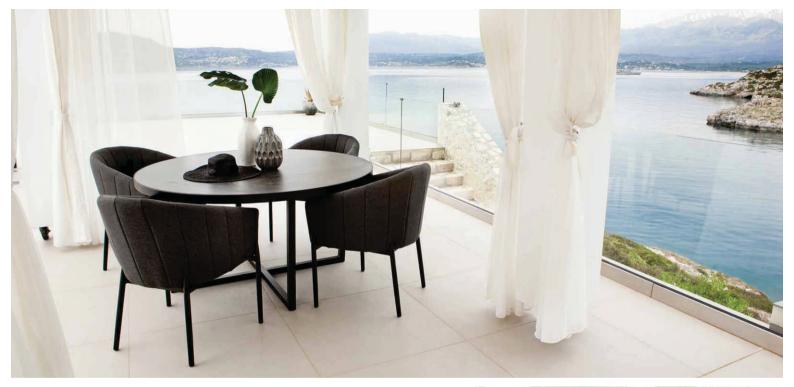

### Monterosso

With Amalfi outdoor furniture, an everyday terrace will transform into a place where you can escape daily life, and enjoy the art of dining in pure comfort and luxury. The beautiful Monterosso Dining Setting combines the durability of high quality aluminium, and a ceramic table top, with the comfort and toughness of Sunbrella upholstery on the chairs. This stunning, contemporary setting is available in black or white to complement your style and inspiration.

Monterosso Black Dining Table Aluminium with Ceramic TableTop

**Monterosso** White Dining Table Aluminium with Ceramic TableTop