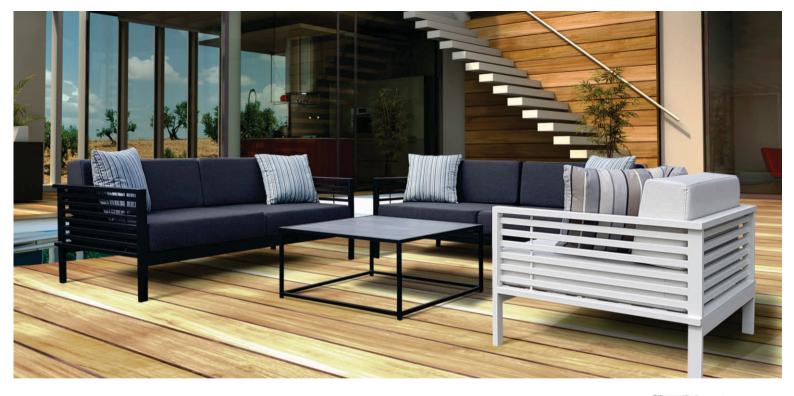

# Lyon

We believe that outdoor spaces should reflect your home, and your lifestyle. To make it possible we reinvented the garden furniture, and bring you this stunning Lyon Collection.

The Lyon is available in many combinations including Sofas, Chairs, Chaise and Ottoman options. Colours - Black on Black or White and Grey.