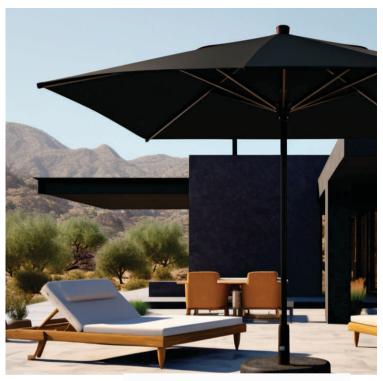

### **Umbrellas**

We have a range that includes standard straight umbrellas in many colours, tilt umbrellas and the very popular cantilever umbrellas with 360 degree swivel. Sizes 2.7m to 3.5m

Palms 4pce Resin base 80kg