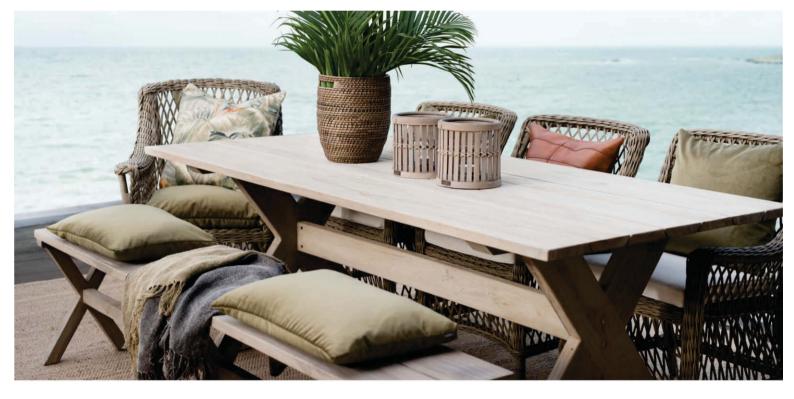

# Artwood dining

Artwood is a range of attractive solid teak furniture with a powder coated galvanised steel frame specially designed for outdoor conditions, that with care will age gracefully and look fabulous for years to come. Mix and match pieces in the Artwood Outdoor Furniture collection to create a beautiful and inviting outdoor space.

Anson Outdoor Dining Table

Cross Outdoor Dining Table

Palermo Outdoor Dining Table