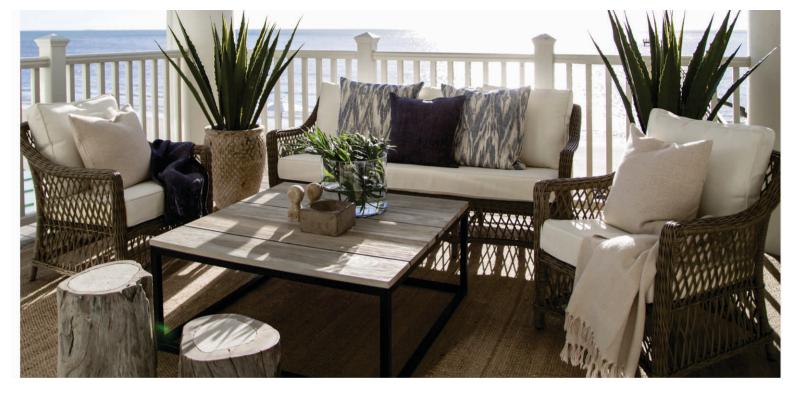

### Miami

With our extensive range of modern furniture you are able to create your own unique elegant environment - the Miami is no exception. Modern, stylish, off-white, highly durable wicker with soft, plush cushioning. Miami Lounge Furniture will transform your outdoor space into a place where you can escape everyday life and enjoy the art of lounging around.

The Miami is available as a 2 Seater, 3 Seater, Chair, and Coffee Table