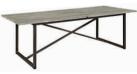

# Artwood dining

Artwood is a range of attractive solid teak furniture with a powder coated galvanised steel frame specially designed for outdoor conditions, that with care will age gracefully and look fabulous for years to come. Mix and match pieces in the Artwood Outdoor Furniture collection to create a beautiful and inviting outdoor space.

Anson Outdoor Dining Table

Cross Outdoor Dining Table

Palermo Outdoor Dining Table