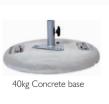

### **Umbrellas**

We have a range that includes standard straight umbrellas in many colours, tilt umbrellas and the very popular cantilever umbrellas with 360 degree swivel. Sizes 2.7m to 3.5m

Palms 4pce Resin base 80kg