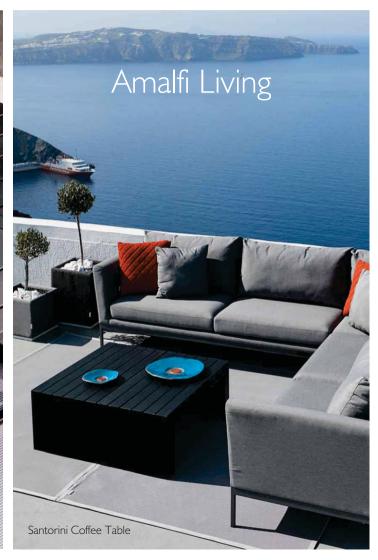

fino is woven exclusively with solution dyed acrylic fibers, to guarantee UV colour-fastness, unbelievably durable, and finished with a protective anti-stain coating.







## Cannes

With Amalfi Outdoor Furniture, your outdoor space will transform into a place where you can escape daily life, and enjoy the art of dining in pure comfort and luxury. The stunning Cannes Dining Setting combines the durability of high quality aluminium, with the comfort and toughness of Sunbrella upholstery.





## Antibes

Introducing the Antibes range. Sleek, contemporary lines meet soft cushioning to create a unique yet, timeless look. Be the envy of all at your next gathering. Cushions are I 00% polypropylene. The Antibes is a powder coated metal frame and available in white and grey fabrics.





















# San Diego

Artwood natural looking wicker furniture is designed to survive New Zealand's harsh conditions and still look good for years to come. So you can enjoy things as soon as possible after the rains, it also features quick-dry foams in beige or off-white, solution dyed acrylic fabric







San Diego 3 Seater

San Diego Armchair

San Diego Chair



# Augusta

These days we don't just bbq sausages & chops, we rotisserie, we smoke, and create gourmet food outdoors. The same can be said for furniture - we not only dine outside, we have made indoor furniture styles outdoor friendly, along with an extravagant selection of accessories - the inside is now outside - and available at D.A.Lewis.





Augusta Chair

Augusta 3 Seater



## Santa Monica

Classic wicker style furniture