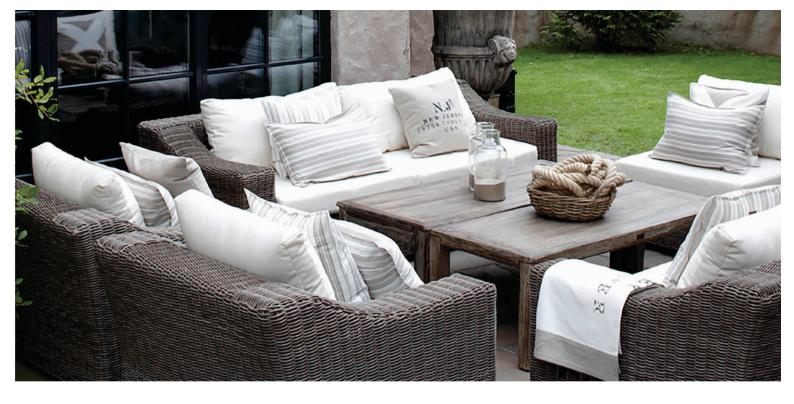

# San Diego

Artwood natural looking wicker furniture is designed to survive New Zealand's harsh conditions and still look good for years to come. So you can enjoy things as soon as possible after the rains, it also features quick-dry foams in beige or off-white, solution dyed acrylic fabric