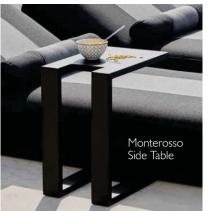

### Monterosso

With Amalfi outdoor furniture, an everyday terrace will transform into a place where you can escape daily life, and enjoy the art of dining in pure comfort and luxury. The beautiful Monterosso Dining Setting combines the durability of high quality aluminium, and a ceramic table top, with the comfort and toughness of Sunbrella upholstery on the chairs. This stunning, contemporary setting is available in black or white to complement your style and inspiration.

Monterosso Black Dining Table Aluminium with Ceramic TableTop

**Monterosso** White Dining Table Aluminium with Ceramic TableTop