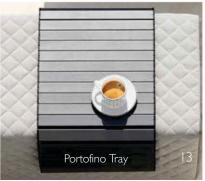

## Portofino

Interior comfort and style for the outdoors - the Portofino is a luxurious outdoor comer suite and coffee table, with contemporary elegance to suit any home style. The Sunbrella fabric of the Portofino is woven exclusively with solution dyed acrylic fibers, to guarantee UV colour-fastness, unbelievably durable, and finished with a protective anti-stain coating.