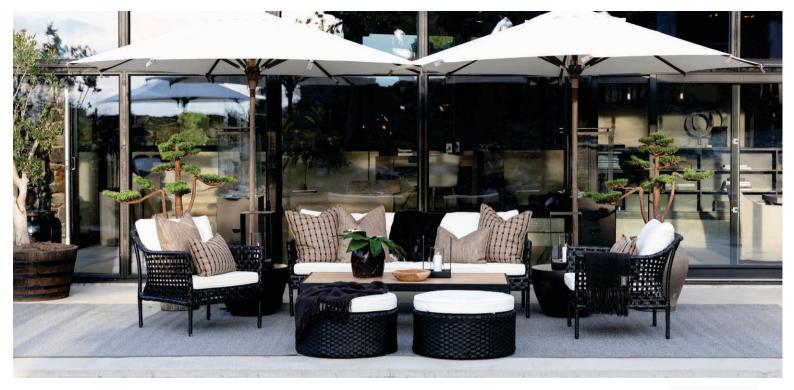

## Santa Monica

Classic wicker style furniture, created on a rustproof powder coated aluminium frame, using handwoven polyethylene weave that combines a classical natural "vintage" finish with extreme durability.

Santa Monica Dining Chair