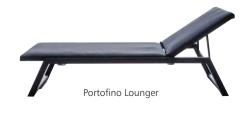

## Portofino

Interior comfort and style for the outdoors - the Portofino is a luxurious outdoor comer suite and coffee table, with contemporary elegance to suit any home style. The Sunbrella fabric of the Portofino is woven exclusively with solution dyed acrylic fibers, to guarantee UV colour-fastness, unbelievably durable, and finished with a protective anti-stain coating.