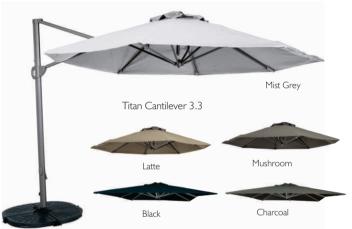

### **Umbrellas**

We have a range that includes standard straight umbrellas in many colours, tilt umbrellas and the very popular cantilever umbrellas with 360 degree swivel. Sizes 2.7m to 3.5m

Palms 4pce Resin base 80kg