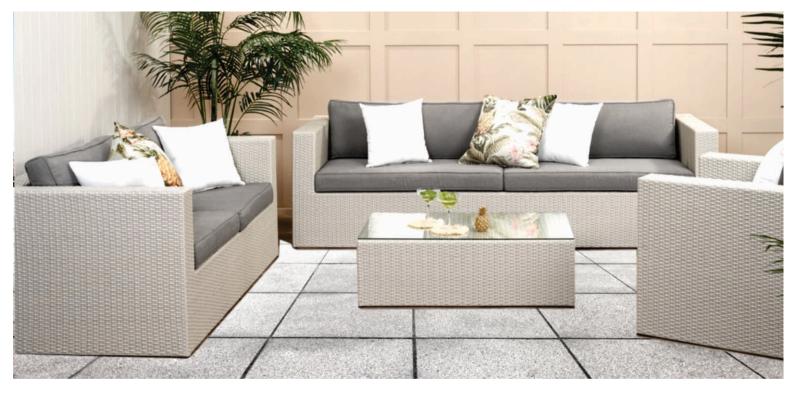

## Portofino

Interior comfort and style for the outdoors - the Portofino is a luxurious outdoor comer suite and coffee table, with contemporary elegance to suit any home style. The Sunbrella fabric of the Portofino is woven exclusively with solution dyed acrylic fibers, to guarantee UV colour-fastness, unbelievably durable, and finished with a protective anti-stain coating.