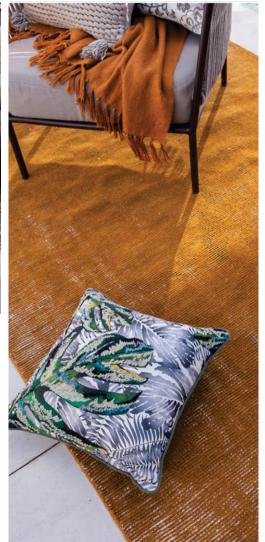

Granite base with wheels 25kg

Suitable for both indoor and outdoor use: Antimould, Water repellent, UV fade resistant. The raised texture and natural colours look stunning against all types of wood decking and indoor flooring whether the sun is shining outside or not. The range is easy to clean and suitable for both indoor and outdoor use.