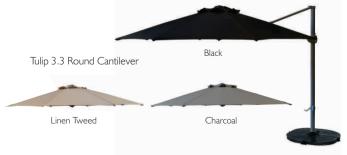

### **Umbrellas**

We have a range that includes standard straight umbrellas in many colours, tilt umbrellas and the very popular cantilever umbrellas with 360 degree swivel. Sizes 2.7m to 3.5m

Palms 4pce Resin base 80kg