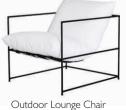

### Riviera

The line between our living rooms and our gardens is disappearing with styles traditionally associated with indoor environments, now finding their way onto our patios and atriums.

Our AMALFI COLLECTION is manufactured using proven outdoor materials, to the highest quality levels. Riviera has a is powder-coated, large box-aluminium frame, with quick-dry foam and Sunbrella fabrics.

The Riviera is available in 3 Seater, 2.5 Seater, 2 Seater and Chair