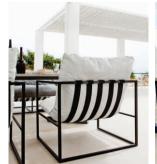

## Antibes

Introducing the Antibes range. Sleek, contemporary lines meet soft cushioning to create a unique yet, timeless look. Be the envy of all at your next gathering. Cushions are I 00% polypropylene. The Antibes is a powder coated metal frame and available in white and grey fabrics.