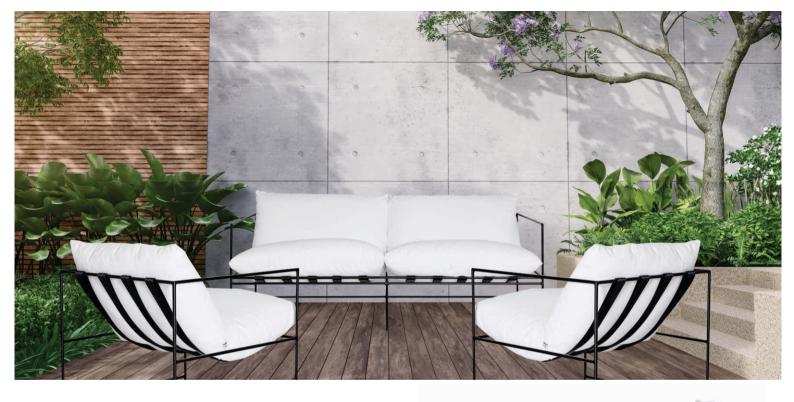

### Breeze

Amalfi Lounge's outdoor furniture is upholstered with Sunbrella fabric that is suitable for outdoor usage throughout the whole year. This furniture is not designed to be 100% waterproof, but it let's water through as quickly as possible. By using breathable materials, we ensure a constant air circulation inside our furniture. This makes it possible that, after heavy rain, the furniture can dry completely after 30 minutes. The clean lines and the gorgeous aluminium parallel slats, of the Breeze Collection, are available in black or white settings

Breeze Outdoor Coffee Table

Breeze Outdoor Lounge Chair