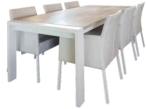

### Monterosso

With Amalfi outdoor furniture, an everyday terrace will transform into a place where you can escape daily life, and enjoy the art of dining in pure comfort and luxury. The beautiful Monterosso Dining Setting combines the durability of high quality aluminium, and a ceramic table top, with the comfort and toughness of Sunbrella upholstery on the chairs. This stunning, contemporary setting is available in black or white to complement your style and inspiration.

Monterosso Black Dining Table Aluminium with Ceramic TableTop

**Monterosso** White Dining Table Aluminium with Ceramic TableTop