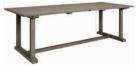

# Artwood dining

Artwood is a range of attractive solid teak furniture with a powder coated galvanised steel frame specially designed for outdoor conditions, that with care will age gracefully and look fabulous for years to come. Mix and match pieces in the Artwood Outdoor Furniture collection to create a beautiful and inviting outdoor space.

Anson Outdoor Dining Table

Cross Outdoor Dining Table

Palermo Outdoor Dining Table