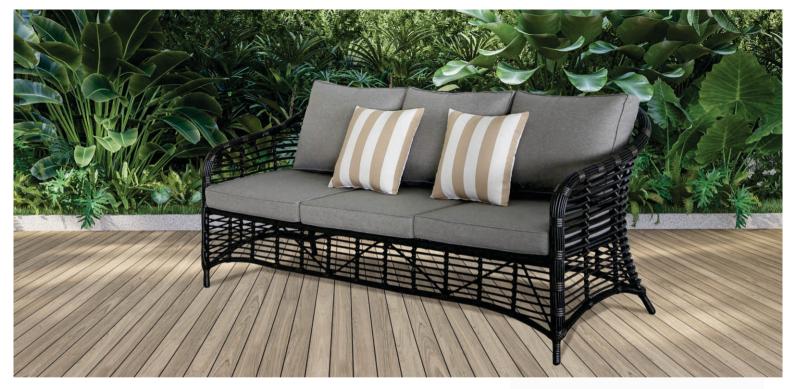

### Riviera

The line between our living rooms and our gardens is disappearing with styles traditionally associated with indoor environments, now finding their way onto our patios and atriums.

Our AMALFI COLLECTION is manufactured using proven outdoor materials, to the highest quality levels. Riviera has a is powder-coated, large box-aluminium frame, with quick-dry foam and Sunbrella fabrics.

The Riviera is available in 3 Seater, 2.5 Seater, 2 Seater and Chair