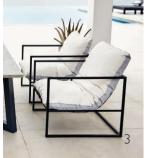

## Antibes

Introducing the Antibes range. Sleek, contemporary lines meet soft cushioning to create a unique yet, timeless look. Be the envy of all at your next gathering. Cushions are I 00% polypropylene. The Antibes is a powder coated metal frame and available in white and grey fabrics.